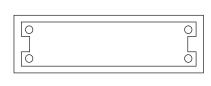

tion : Non-Maintained Input Voltage : 240V±10%, 50Hz

Battery : Hi-Temp. Nickel Cadmium Battery

Charging Current : 70mA (Nominal)

Lamp Used : 2.0 Watt SMD LED

Operating Temperature : 0°C to 60°C

Charger : Fully Automatic Constant Current

Solid-State Electronics Provide High Reliability with Trickle Charge-Facility

Indication : Red L.E.D. "On" Indicates Charging

Equipped with Push Test-Switch to Simulate Power Failure

Backup Time : 3 Hours Duration

Construction : Injection Moulded Fire-Retardant Polycarbonate Housing with Rear Knockout Cable

Entry

Weight :  $\underline{\Omega}$  0.6kg #Warranty : 5 Years

Compliance : Malaysia Standards MS-619, IP-65

Protection : Low-Voltage Cut-Off to Prevent Over-Discharge of Battery.

Dimension in mm Tolerance: +0.03

## **Wall Mounting**





**BOTTOM VIEW**