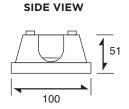

Protection : Low-Voltage Cut-Off to Prevent Over-Discharge of Battery.

Dimension in mm Tolerance: +0.03