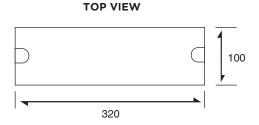

Protection : Low-Voltage Cut-Off to Prevent Over-Discharge of Battery.

Dimension in mm Tolerance: +0.03