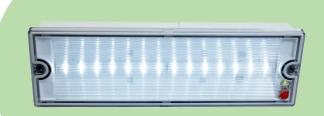

ENERGY CONSERVING EMERGENCY
LIGHTING LUMINAIRE

## **Technical Data**

Mode Of Operation : Non-Maintained Input Voltage : 240V±10%, 50Hz

Battery : Hi-Temp. Nickel Cadmium Battery

Charging Current : 70mA (Nominal)

Lamp Used : 2.0 Watt SMD LED

Operating Temperature : 0°C to 60°C