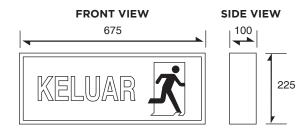

Compliance : Malaysia Standards MS-983, IP-65 Luminaire.

Protection : Low-Voltage Cut-Off to Prevent Over-Discharge of Battery.

Dimension in mm Tolerance: +0.03

## **Wall Mounting**