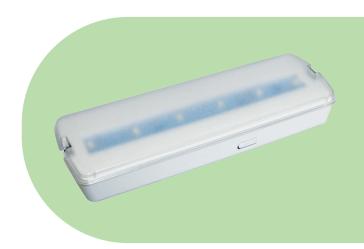

ENERGY CONSERVING EMERGENCY
LIGHTING LUMINAIRE

## **Technical Data**

Mode of Operation : Non-Maintained Input Voltage : 240V±10%, 50 Hz

Battery : Hi-Temp. Nickel Cadmium Battery.

Charging Current : 100mA (Nominal)

Lamp Used : 3.0 Watt SMD LED (6 x 0.5 Watt)

Operating Temperature : 0°C to 60°C

Charger : Fully Automatic Constant Current.

Solid-State Electronics Provide High Reliability with Trickle

Charge-Facility.

Indication : Red L.E.D. "On" Indicates Charging

Equipped with Push Test-Switch to Simulate Power Failure.

Backup Time : 3 Hours Duration.

Construction : Injection Moulded Fire-Retardant ABS Polyester Base with

Rear Knockout Cable Entry.

Injection Moulded Fire-Retardant Polycarbonate Gear Tray and Acrylic

Diffuser.

Weight :  $\underline{\Omega}$  0.2kg #Warranty : 5 Years

Compliance : Malaysia Standards MS-619, IP-20.

Protection : Low-Voltage Cut-Off to Prevent Over-Discharge of Battery.

Dimension in mm Tolerance: +0.03