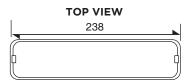

Diffuser.

Weight :  $\underline{\Omega}$  0.2kg #Warranty : 5 Years

Compliance : Malaysia Standards MS-619, IP-20.

Protection : Low-Voltage Cut-Off to Prevent Over-Discharge of Battery.

Dimension in mm Tolerance: +0.03