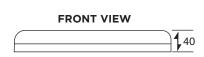

Diffuser.

Weight :  $\underline{\Omega}$  0.2kg #Warranty : 5 Years

Compliance : Malaysia Standards MS-619, IP-20.

Protection : Low-Voltage Cut-Off to Prevent Over-Discharge of Battery.

Dimension in mm Tolerance: +0.03