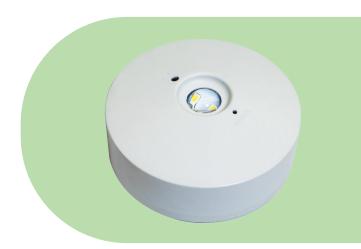

ENERGY CONSERVING EMERGENCY
LIGHTING LUMINAIRE

## **Technical Data**

Mode of Operation : Non-Maintained Input Voltage : 240V±10%, 50 Hz

Battery : Hi-Temp. Nickel Cadmium Battery.

Charging Current : 30mA (Nominal)

Lamp Used : 1.0 Watt SMD LED (2 x 0.5 Watt)

Operating Temperature : 0°C to 60°C

Charger : Fully Automatic Constant Current.

Solid-State Electronics Provide High Reliability with Trickle

Charge-Facility.

Indication : Red L.E.D. "On" Indicates Charging

Equipped with Push Test-Switch to Simulate Power Failure.

Backup Time : 3 Hours Duration.

Construction : Injection Moulded Fire-Retardant ABS Polyester Base with

Rear Knockout Cable Entry.

Weight :  $\underline{\Omega}$  0.2kg #Warranty : 5 Years

Compliance : Malaysia Standards MS-619, IP-20.

Protection : Low-Voltage Cut-Off to Prevent Over-Discharge of Battery.

Dimension in mm Tolerance: ±0.03

**SIDE VIEW** 

120