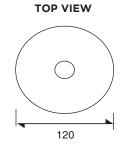

Compliance : Malaysia Standards MS-619, IP-20.

Protection : Low-Voltage Cut-Off to Prevent Over-Discharge of Battery.

Dimension in mm Tolerance: ±0.03

**SIDE VIEW** 

120