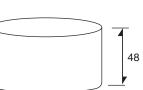

Compliance : Malaysia Standards MS-619, IP-20.

Protection : Low-Voltage Cut-Off to Prevent Over-Discharge of Battery.

Dimension in mm Tolerance: ±0.03

**SIDE VIEW** 

120