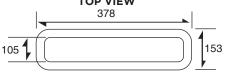

Cadmium Battery.

Charging Current : 100mA (Nominal).

Lamp Used : 8.0 Watt SMD LED (16 x 0.5 Watt)

Operating Temperature : 0°C to 60°C

Charger : Fully Automatic Constant Current.

Solid-State Electronics Provide High Reliability with Trickle Charge-Facility.

Indication : Red L.E.D. "On" Indicates Charging.

Equipped with Push Test-Switch to Simulate Power Failure.

Backup Time : 3 Hours Duration.

Construction : Injection Moulded Fire-Retardant ABS Polyester Base with Side Knockout Cable Entry.

Injection Moulded Fire-Retardant Polycarbonate Gear Tray and Acrylic Diffuser.

Weight :  $\underline{\Omega}$  0.6kg #Warranty : 5 Years.

Compliance : Malaysia Standards MS-619, IP-20.

Protection : Low-Voltage Cut-Off to Prevent Over-Discharge of Battery.

## **Optional: Recessed Frame**





Dimension in mm Tolerance: ±0.03