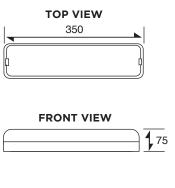

ENERGY CONSERVING EMERGENCY
LIGHTING LUMINAIRE

## **Technical Data**

Mode Of Operation : Non-Maintained. Input Voltage : 240V±10%, 50Hz

Battery : Hi-Temp. Nickel Cadmium Battery.

Charging Current : 100mA (Nominal).

Lamp Used : 8.0 Watt SMD LED (16 x 0.5 Watt)

Operating Temperature : 0°C to 60°C

Charger : Fully Automatic Constant Current.

Solid-State Electronics Provide High Reliability with Trickle Charge-Facility.

Indication : Red L.E.D. "On" Indicates Charging.

Equipped with Push Test-Switch to Simulate Power Failure.

Backup Time : 3 Hours Duration.

Construction : Injection Moulded Fire-Retardant ABS Polyester Base with Side Knockout Cable Entry.

Injection Moulded Fire-Retardant Polycarbonate Gear Tray and Acrylic Diffuser.

Weight :  $\underline{\Omega}$  0.6kg #Warranty : 5 Years.

Compliance : Malaysia Standards MS-619, IP-20.

Protection : Low-Voltage Cut-Off to Prevent Over-Discharge of Battery.