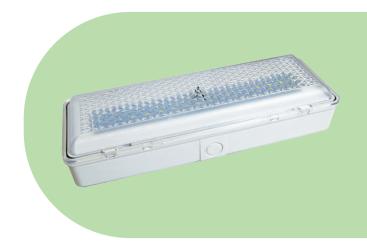

ENERGY CONSERVING EMERGENCY
LIGHTING LUMINAIRE

## **Technical Data**

Mode Of Operation : Non-Maintained. Input Voltage : 240V±10%, 50Hz

Battery : Hi-Temp. Nickel Cadmium Battery.

Charging Current : 100mA (Nominal).

Lamp Used : 8.0 Watt SMD LED (16 x 0.5 Watt)

Operating Temperature : 0°C to 60°C

Charger : Fully Automatic Constant Current.

Solid-State Electronics Provide High Reliability with Trickle Charge-Facility.

Indication : Red L.E.D. "On" Indicates Charging.

Equipped with Push Test-Switch to Simulate Power Failure.

Backup Time : 3 Hours Duration.

Construction : Injection Moulded Fire-Retardant ABS Polyester Base with Side Knockout Cable Entry.

Injection Moulded Fire-Retardant Polycarbonate Gear Tray and Acrylic Diffuser.

Weight :  $\underline{\Omega}$  0.6kg #Warranty : 5 Years.

Compliance : Malaysia Standards MS-619, IP-20.

Protection : Low-Voltage Cut-Off to Prevent Over-Discharge of Battery.