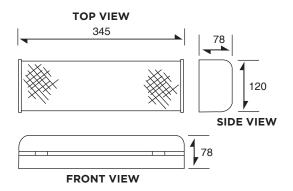

ith Trickle

Charge-Facility.

Indication : Red L.E.D. "On" Indicates Charging

Equipped with Push Test-Switch to Simulate Power Failure.

Backup Time : 3 Hours Duration

Construction : Injection Moulded Fire-Retardant ABS Polyester Base with

(PC 118) Side Knockout Cable Entry.

Injection Moulded Fire-Retardant Polycarbonate Gear Tray and

Polycarbonate Diffuser.

(EM-11R) : Electro-Galvanised Steel Casing of High Reflectance Finished with

Corrosion Resistant Epoxy Spray Coating and Polycarbonate Diffuser.

Weight : PC 118  $\underline{\Omega}$  0.8kg / EM-11R  $\underline{\Omega}$  2.0kg

#Warranty : 5 Years

Compliance : Malaysia Standards MS-619, IP-20.

Protection : Low-Voltage Cut-Off to Prevent Over-Discharge of Battery.

Dimension in mm Tolerance: +0.03

### **Surface Mounting**



### **Recessed Mounting**