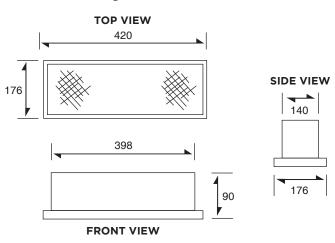

Indication : Red L.E.D. "On" Indicates Charging

Equipped with Push Test-Switch to Simulate Power Failure.

Backup Time : 3 Hours Duration

Construction : Injection Moulded Fire-Retardant ABS Polyester Base with

(PC 118) Side Knockout Cable Entry.

Injection Moulded Fire-Retardant Polycarbonate Gear Tray and

Polycarbonate Diffuser.

(EM-11R) : Electro-Galvanised Steel Casing of High Reflectance Finished with

Corrosion Resistant Epoxy Spray Coating and Polycarbonate Diffuser.

Weight : PC 118  $\underline{\Omega}$  0.8kg / EM-11R  $\underline{\Omega}$  2.0kg

#Warranty : 5 Years

Compliance : Malaysia Standards MS-619, IP-20.

Protection : Low-Voltage Cut-Off to Prevent Over-Discharge of Battery.

Dimension in mm Tolerance: +0.03

### **Surface Mounting**



### **Recessed Mounting**