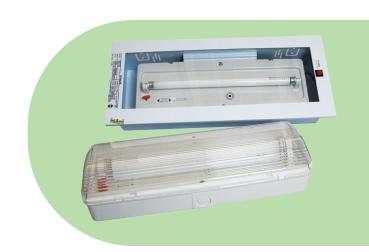

# PC 118 & EM-11R

## **HIGH EFFICIENCY**

ENERGY CONSERVING EMERGENCY
LIGHTING LUMINAIRE



## **Technical Data**

Mode of Operation : Non-Maintained Input Voltage : 240V±10%, 50 Hz

Battery : Hi-Temp. Nickel Cadmium Battery.

Charging Current : 120mA (Nominal)

Lamp Used : 1 x 8.0 Watt Fluorescent Tube.

Operating Temperature : 0°C to 60°C

Charger : Fully Automatic Constant Current.

Solid-State Electronics Provide High Reliability with Trickle

Charge-Facility.

Indication : Red L.E.D. "On" Indicates Charging

Equipped with Push Test-Switch to Simulate Power Failure.

Backup Time : 3 Hours Duration

Construction : Injection Moulded Fire-Retardant ABS Polyester Base with

(PC 118) Side Knockout Cable Entry.

Injection Moulded Fire-Retardant Polycarbonate Gear Tray and

Polycarbonate Diffuser.

(EM-11R) : Electro-Galvanised Steel Casing of High Reflectance Finished with

Corro